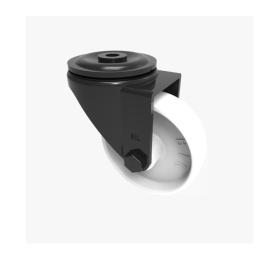

## Nylon Bolthole Swivel Castor 100mm 250kg Load

Product code: BLKH100NYBJBH12

Pressed steel black painted swivel castor with a 12mm bolt hole fitted with a white nylon wheel with single ball bearing and retainer caps. Wheel diameter 100mm, tread width 36mm, overall height 128mm, Load capacity 250kg. (Catalogue SKU BLKH100NYBJH12)

| Diameter (mm)            | 100              |
|--------------------------|------------------|
| Castor Type              | Swivel           |
| Fixing Option            | Bolt Hole        |
| Height (mm)              | 128              |
| Wheel Material           | Nylon            |
| Colour / Shore Hardness  | White Nylon      |
| Temperature Resistance   | -30 °C TO +80 °C |
| Bearing Type             | Ball             |
| Load Capacity (kg)       | 250              |
| Tread (mm)               | 36               |
| Swivel Radius (mm)       | 90               |
| Head Dia (mm)            | 76               |
| Fork Thickness (mm)      | 3                |
| To Suit Fixing Bolt (mm) | 12               |