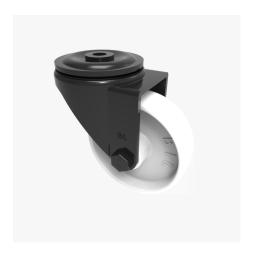

## Nylon Bolthole Swivel Castor 125mm 300kg Load

Product code: BLKH125NYBBH12

Pressed steel black painted swivel castor with a 12mm bolt hole fitted with a white nylon wheel with a roller bearing. Wheel diameter 125mm, tread width 35mm, overall height 156mm,Load capacity 300kg.

| Diameter (mm)            | 125              |
|--------------------------|------------------|
| Castor Type              | Swivel           |
| Fixing Option            | Bolt Hole        |
| Height (mm)              | 155              |
| Wheel Material           | Nylon            |
| Colour / Shore Hardness  | White Nylon      |
| Temperature Resistance   | -30 °C TO +80 °C |
| Bearing Type             | Roller           |
| Load Capacity (kg)       | 300              |
| Tread (mm)               | 35               |
| Swivel Radius (mm)       | 106              |
| Head Dia (mm)            | 76               |
| Fork Thickness (mm)      | 3                |
| To Suit Fixing Bolt (mm) | 12               |