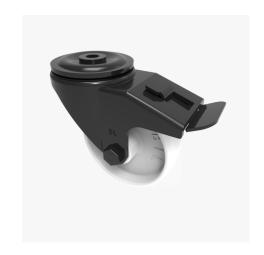

## Nylon Bolthole Swivel Castor Brake 100mm 250kg Load

Product code: BLKH100NYBJBH12SWB

Pressed steel black painted swivel castor with a 12mm bolt hole fitted with a white nylon wheel with single ball bearing and retainer caps and a total lock brake. Wheel diameter 100mm, tread width 36mm, overall height 128mm, Load capacity 250kg. (Catalogue SKU BLKH100NYBJH12SWB)

| Diameter (mm)            | 100                          |
|--------------------------|------------------------------|
| Castor Type              | Swivel with Total Lock Brake |
| Fixing Option            | Bolt Hole                    |
| Height (mm)              | 128                          |
| Wheel Material           | Nylon                        |
| Colour / Shore Hardness  | White Nylon                  |
| Temperature Resistance   | -30 °C TO +80 °C             |
| Bearing Type             | Ball                         |
| Load Capacity (kg)       | 250                          |
| Tread (mm)               | 36                           |
| Swivel Radius (mm)       | 115                          |
| Head Dia (mm)            | 76                           |
| Fork Thickness (mm)      | 3                            |
| To Suit Fixing Bolt (mm) | 8                            |