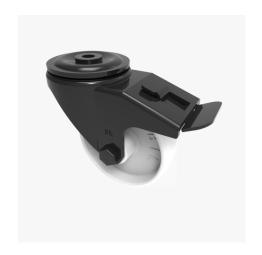

## Nylon Bolthole Swivel Castor Brake 100mm 270kg Load

Product code: BLKH100NYBBH12SWB

Pressed steel black painted swivel castor with a 12mm bolt hole fitted with a white nylon wheel with a roller bearing and a total lock brake. Wheel diameter 100mm, tread width 32mm, overall height 128mm,. Load capacity 270kg.

| Diameter (mm)            | 100                          |
|--------------------------|------------------------------|
| Castor Type              | Swivel with Total Lock Brake |
| Fixing Option            | Bolt Hole                    |
| Height (mm)              | 128                          |
| Wheel Material           | Nylon                        |
| Colour / Shore Hardness  | White Nylon                  |
| Temperature Resistance   | -30 °C TO +80 °C             |
| Bearing Type             | Roller                       |
| Load Capacity (kg)       | 270                          |
| Tread (mm)               | 32                           |
| Swivel Radius (mm)       | 115                          |
| Head Dia (mm)            | 76                           |
| Fork Thickness (mm)      | 3                            |
| To Suit Fixing Bolt (mm) | 8                            |