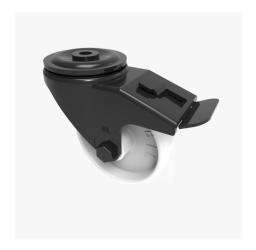

## Nylon Bolthole Swivel Castor Brake 100mm 270kg Load

Product code: BLKH100NYBH12SWB

Pressed steel black painted swivel castor with a 12mm bolt hole fitted with a white nylon wheel with a plain bore and a total lock brake. Wheel diameter 100mm, tread width 32mm, overall height 128mm,. Load capacity 270kg.

| Diameter (mm)            | 100                          |
|--------------------------|------------------------------|
| Castor Type              | Swivel with Total Lock Brake |
| Fixing Option            | Bolt Hole                    |
| Height (mm)              | 128                          |
| Wheel Material           | Nylon                        |
| Colour / Shore Hardness  | White Nylon                  |
| Temperature Resistance   | -30 °C TO +80 °C             |
| Bearing Type             | Plain                        |
| Load Capacity (kg)       | 270                          |
| Tread (mm)               | 32                           |
| Swivel Radius (mm)       | 115                          |
| Head Dia (mm)            | 76                           |
| Fork Thickness (mm)      | 3                            |
| To Suit Fixing Bolt (mm) | 8                            |