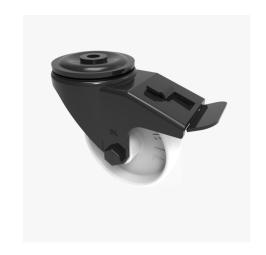

## Nylon Bolthole Swivel Castor Brake 125mm 300kg Load

Product code: BLKH125NYBBH12SWB

Pressed steel black painted swivel castor with a 12mm bolt hole fitted with a white nylon wheel with a roller bearing and a total lock brake. Wheel diameter 125mm, tread width 35mm, overall height 156mm,Load capacity 300kg.

| Diameter (mm)            | 125                          |
|--------------------------|------------------------------|
| Castor Type              | Swivel with Total Lock Brake |
| Fixing Option            | Bolt Hole                    |
| Height (mm)              | 155                          |
| Wheel Material           | Nylon                        |
| Colour / Shore Hardness  | White Nylon                  |
| Temperature Resistance   | -30 °C TO +80 °C             |
| Bearing Type             | Roller                       |
| Load Capacity (kg)       | 300                          |
| Tread (mm)               | 35                           |
| Swivel Radius (mm)       | 115                          |
| Head Dia (mm)            | 76                           |
| Fork Thickness (mm)      | 3                            |
| To Suit Fixing Bolt (mm) | 8                            |