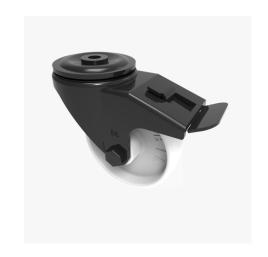

## Nylon Bolthole Swivel Castor Brake 125mm 300kg Load

Product code: BLKH125NYBJBH12SWB

Pressed steel black painted swivel castor with a 12mm bolt hole fitted with a white nylon wheel with a single ball bearing and retaing caps and a total ock brake. Wheel diameter 125mm, tread width 37mm, overall height 156mm, Load capacity 300kg. Catalogue SKU BLKH125NYBJH12SWB)

| Diameter (mm)            | 125                          |
|--------------------------|------------------------------|
| Castor Type              | Swivel with Total Lock Brake |
| Fixing Option            | Bolt Hole                    |
| Height (mm)              | 155                          |
| Wheel Material           | Nylon                        |
| Colour / Shore Hardness  | White Nylon                  |
| Temperature Resistance   | -30 °C TO +80 °C             |
| Bearing Type             | Ball                         |
| Load Capacity (kg)       | 300                          |
| Tread (mm)               | 37                           |
| Swivel Radius (mm)       | 115                          |
| Head Dia (mm)            | 76                           |
| Fork Thickness (mm)      | 3                            |
| To Suit Fixing Bolt (mm) | 8                            |