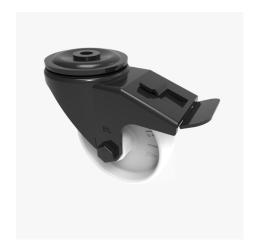

## Nylon Bolthole Swivel Castor Brake 125mm 300kg Load

Product code: BLKH125NYBH12SWB

Pressed steel black painted swivel castor with a 12mm bolt hole fitted with a white nylon wheel with a plain bore and a total lock brake. Wheel diameter 125mm, tread width 35mm, overall height 156mm, Load capacity 300kg.

| Diameter (mm)            | 125                          |
|--------------------------|------------------------------|
| Castor Type              | Swivel with Total Lock Brake |
| Fixing Option            | Bolt Hole                    |
| Height (mm)              | 155                          |
| Wheel Material           | Nylon                        |
| Colour / Shore Hardness  | White Nylon                  |
| Temperature Resistance   | -30 °C TO +80 °C             |
| Bearing Type             | Plain                        |
| Load Capacity (kg)       | 300                          |
| Tread (mm)               | 35                           |
| Swivel Radius (mm)       | 115                          |
| Head Dia (mm)            | 76                           |
| Fork Thickness (mm)      | 3                            |
| To Suit Fixing Bolt (mm) | 8                            |