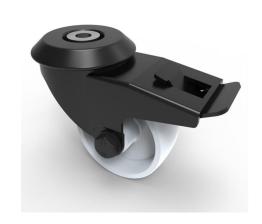

## Nylon Bolthole Swivel Castor Brake 80mm 250kg Load

Product code: BLKH80NYBH12SWB

Pressed steel black painted swivel castor with a 12mm bolt hole fitted with a white nylon wheel with a plain bore and a total lock brake. Wheel diameter 80mm, tread width 35mm, overall height 110mm, Load capacity 250kg.

| Diameter (mm)            | 80                           |
|--------------------------|------------------------------|
| Castor Type              | Swivel with Total Lock Brake |
| Fixing Option            | Bolt Hole                    |
| Height (mm)              | 110                          |
| Wheel Material           | Nylon                        |
| Colour / Shore Hardness  | White Nylon                  |
| Temperature Resistance   | -30 °C TO +80 °C             |
| Bearing Type             | Plain                        |
| Load Capacity (kg)       | 250                          |
| Tread (mm)               | 35                           |
| Swivel Radius (mm)       | 125                          |
| Head Dia (mm)            | 76                           |
| Fork Thickness (mm)      | 3                            |
| To Suit Fixing Bolt (mm) | 8                            |