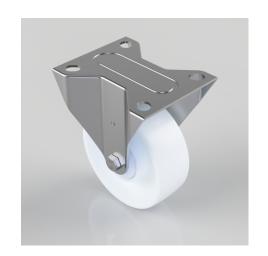

## Nylon Plate Fixed Castor 100mm 180kg Load

Product code: BZMMF100NYBJ

Pressed steel fixed castor with a top plate fixing fitted with a white nylon wheel with single ball bearing and hub caps. Wheel diameter 100mm, tread width 36mm, overall height 128mm, plate size 105mm x 85mm, hole centres 80mm x 60mm. Load capacity 180kg.

| Diameter (mm)            | 100              |
|--------------------------|------------------|
| Castor Type              | Fixed            |
| Fixing Option            | Plate            |
| Height (mm)              | 128              |
| Wheel Material           | Nylon            |
| Colour / Shore Hardness  | White Nylon      |
| Temperature Resistance   | -30 °C TO +80 °C |
| Bearing Type             | Ball             |
| Load Capacity (kg)       | 180              |
| Tread (mm)               | 36               |
| Plate Size (mm)          | 105 X 85         |
| Hole Centres (mm)        | 80 X 60          |
| Top Plate Thickness (mm) | 2                |
| Fork Thickness (mm)      | 2                |
| To Suit Fixing Bolt (mm) | 8                |