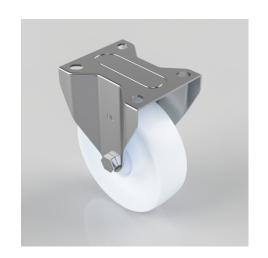

## Nylon Plate Fixed Castor 125mm 200kg Load

Product code: BZMMF125NYBJ

Pressed steel fixed castor with a top plate fixing fitted with a white nylon wheel with single ball bearing and hub caps. Wheel diameter 125mm, tread width 37mm, overall height 155mm, plate size 105mm x 85mm, hole centres 80mm x 60mm. Load capacity 200kg.

| Diameter (mm)            | 125              |
|--------------------------|------------------|
| Castor Type              | Fixed            |
| Fixing Option            | Plate            |
| Height (mm)              | 155              |
| Wheel Material           | Nylon            |
| Colour / Shore Hardness  | White Nylon      |
| Temperature Resistance   | -30 °C TO +80 °C |
| Bearing Type             | Ball             |
| Load Capacity (kg)       | 200              |
| Tread (mm)               | 37               |
| Plate Size (mm)          | 105 X 85         |
| Hole Centres (mm)        | 80 X 60          |
| Top Plate Thickness (mm) | 2                |
| Fork Thickness (mm)      | 2                |
| To Suit Fixing Bolt (mm) | 8                |