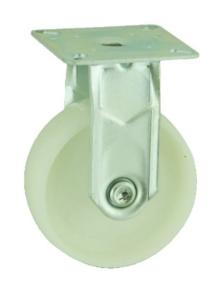

## Nylon Plate Fixed Castor 125mm 80kg Load

**Product code: SSRAF125NY** 

Grade 304 Pressed stainless steel fixed castor with a flat plate fitted with a white nylon wheel with a plain bore. Wheel diameter 125mm, tread width 24mm, overall height 149mm. plate size 60mm x 60mm, hole centres 49.5mm x 49.5mm or 42.5m,m x 42.5mm Load capacity 80kg.

## \*\*MANUFACTURED TO ORDER\*\*

| Diameter (mm)            | 125              |
|--------------------------|------------------|
| Fixing Option            | Plate            |
| Castor Type              | Fixed            |
| Height (mm)              | 149              |
| Wheel Material           | Nylon            |
| Colour / Shore Hardness  | White Nylon      |
| Bearing Type             | Plain            |
| Tread (mm)               | 24               |
| Fork Thickness (mm)      | 1.8              |
| To Suit Fixing Bolt (mm) | 6                |
| Load Capacity (kg)       | 80               |
| Temperature Resistance   | -15 °C TO +80 °C |
| Plate Size (mm)          | 60 x 60          |
| Hole Centres (mm)        | 49/43 x 49/43    |
| Top Plate Thickness (mm) | 1.8              |