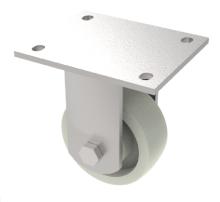

## Nylon Plate Fixed Castor 200mm 900kg Load

## Product code: BZKFL200NYB

Fabricated black painted fixed castor with a top plate fixing fitted with a white nylon wheel with roller bearings. Wheel diameter 200mm, tread width 50mm, overall height 245mm, top plate 138mm x 110mm, hole centres 105mm x 80/75mm. Load capacity 900kg.NB the BIL catalouge is incorrect overall height is 245mm.

| Diameter (mm)            | 200              |
|--------------------------|------------------|
| Fixing Option            | Plate            |
| Castor Type              | Fixed            |
| Bearing Type             | Roller           |
| Height (mm)              | 245              |
| Plate Size (mm)          | 138 x 110        |
| Hole Centres (mm)        | 105 x 80/75      |
| To Suit Fixing Bolt (mm) | 10               |
| Wheel Material           | Nylon            |
| Colour / Shore Hardness  | White Nylon      |
| Temperature Resistance   | -30 °C TO +80 °C |
| Top Plate Thickness (mm) | 7.5              |
| Fork Thickness (mm)      | 6                |
| Load Capacity (kg)       | 900              |
| Tread (mm)               | 50               |