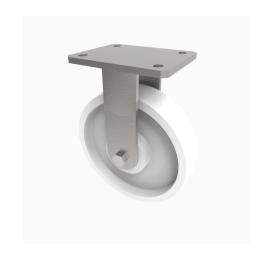

## Nylon Plate Fixed Castor 200mm 900kg Load

Product code: BZKFL200NYBJ

Fabricated black painted fixed castor with a top plate fixing fitted with a white nylon wheel with ball bearings. Wheel diameter 200mm, tread width 50mm, overall height 245mm, top plate 138mm x 110mm, hole centres 105mm x 80/75mm. Load capacity 900kg.NB the BIL catalouge is incorrect overall height is 245mm.

| Diameter (mm)            | 200              |
|--------------------------|------------------|
| Fixing Option            | Plate            |
| Castor Type              | Fixed            |
| Bearing Type             | Ball             |
| Height (mm)              | 245              |
| Plate Size (mm)          | 138 x 110        |
| Hole Centres (mm)        | 105 x 80/75      |
| To Suit Fixing Bolt (mm) | 10               |
| Wheel Material           | Nylon            |
| Colour / Shore Hardness  | White Nylon      |
| Temperature Resistance   | -30 °C TO +80 °C |
| Top Plate Thickness (mm) | 7.5              |
| Fork Thickness (mm)      | 6                |
| Load Capacity (kg)       | 900              |
| Tread (mm)               | 50               |