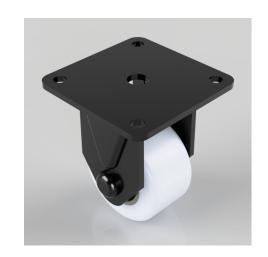

## Nylon Plate Fixed Castor 50mm 200kg Load

Product code: BZXHF50NYBJ

Pressed steel fixed castor with a top plate fixing fitted with a black nylon wheel with ball bearing. Wheel diameter 50mm, tread width 28mm, overall height 75mm, top plate 65mm x 65mm, hole centres 50mm x 50mm. Load capacity 200kg.

\*\*MANUFACTURED TO ORDER\*\*

| Fixing Option            | Plate            |
|--------------------------|------------------|
| Castor Type              | Fixed            |
| Load Capacity (kg)       | 200              |
| Wheel Material           | Nylon            |
| Diameter (mm)            | 50               |
| Bearing Type             | Plain            |
| Tread (mm)               | 28               |
| Height (mm)              | 75               |
| Colour / Shore Hardness  | White Nylon      |
| Plate Size (mm)          | 65 x 65          |
| Hole Centres (mm)        | 50 x 50          |
| Top Plate Thickness (mm) | 2.5              |
| Fork Thickness (mm)      | 2.5              |
| Fixing Bolt (mm)         | 6                |
| Temperature Resistance   | -30 °C TO +80 °C |