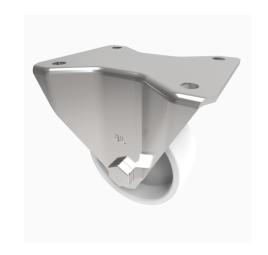

## Nylon Plate Fixed Castor 80mm 200kg Load

Product code: BZHF80NYBJ

Pressed steel fixed castor with a top plate fixing fitted with a white nylon wheel with a ball bearings and retaining cap/thread guard. Wheel diameter 80mm, tread width 32mm, overall height 110mm, plate size 105mm x 86mm, hole centres 80mm x 60mm. Load capacity 200kg.

| Diameter (mm)            | 80               |
|--------------------------|------------------|
| Castor Type              | Fixed            |
| Fixing Option            | Plate            |
| Height (mm)              | 110              |
| Wheel Material           | Nylon            |
| Colour / Shore Hardness  | White Nylon      |
| Temperature Resistance   | -30 °C TO +80 °C |
| Bearing Type             | Ball             |
| Load Capacity (kg)       | 200              |
| Tread (mm)               | 32               |
| Plate Size (mm)          | 105 x 86         |
| Hole Centres (mm)        | 80 X 60          |
| Top Plate Thickness (mm) | 4                |
| Fork Thickness (mm)      | 4                |
| To Suit Fixing Bolt (mm) | 8                |