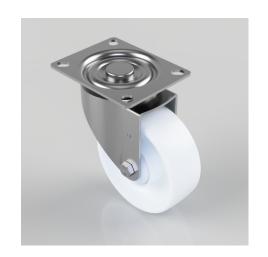

## Nylon Plate Swivel Castor 100mm 180kg Load

Product code: BZGMM100NYBJ

Pressed steel swivel castor with a top plate fixing fitted with a white nylon wheel with single ball bearing and retainer caps. Wheel diameter 100mm, tread width 36mm, overall height 128mm, plate size 98mm x 78mm, hole centres 82/78mm x 62/58mm. Load capacity 200kg.

| Diameter (mm)            | 100              |
|--------------------------|------------------|
| Castor Type              | Swivel           |
| Fixing Option            | Plate            |
| Height (mm)              | 128              |
| Wheel Material           | Nylon            |
| Colour / Shore Hardness  | White Nylon      |
| Temperature Resistance   | -30 °C TO +80 °C |
| Bearing Type             | Ball             |
| Load Capacity (kg)       | 180              |
| Tread (mm)               | 36               |
| Swivel Radius (mm)       | 84               |
| Plate Size (mm)          | 98 X 78          |
| Hole Centres (mm)        | 82/78 X 62/58    |
| Top Plate Thickness (mm) | 2.5              |
| Fork Thickness (mm)      | 2.5              |
| To Suit Fixing Bolt (mm) | 8                |