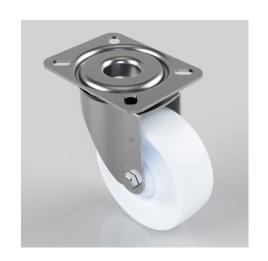

## Nylon Plate Swivel Castor 100mm 150kg Load

Product code: BZRMM100NYBJ

Pressed steel swivel castor with a top plate fixing fitted with a white nylon wheel with a ball bearing. Wheel diameter 100mm, tread width 36mm, overall height 128mm, top plate 104mm x 80mm hole centres 80mm x 60mm and 72mm x 52mm Load capacity 150kg

| Diameter (mm)            | 100              |
|--------------------------|------------------|
| Castor Type              | Swivel           |
| Fixing Option            | Plate            |
| Height (mm)              | 128              |
| Wheel Material           | Nylon            |
| Colour / Shore Hardness  | White Nylon      |
| Temperature Resistance   | -30 °C TO +80 °C |
| Bearing Type             | Ball             |
| Load Capacity (kg)       | 150              |
| Tread (mm)               | 36               |
| Swivel Radius (mm)       | 84               |
| Plate Size (mm)          | 104 x 80         |
| Hole Centres (mm)        | 80/72 x 60/52    |
| Top Plate Thickness (mm) | 2.5              |
| Fork Thickness (mm)      | 2                |
| To Suit Fixing Bolt (mm) | 8                |