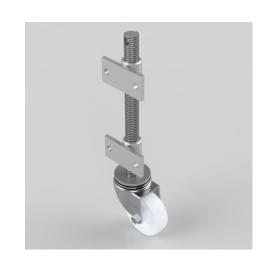

## Nylon Plate Swivel Castor 100mm 200kg Load

**Product code: JAB100NY** 

Open screw thread jacking castor with side fitting nuts with 160mm lift fitted with a 100mm white zinc plated swivel pressed steel castor with a white nylon wheel with a plain bore with a load capacity of 200kg Please note Jacking castors are rated on a different principal to other castors and we recommend the total lifted load is divided over just 2 jacking units.1 extra safety point is when jacked up please beware of any obstacles as a sudden shock could result in bending the thread but more likely the castor will tear away from the screw thread. Please refer to the BIL catalogue or request a drawing

| Diameter (mm)            | 100              |
|--------------------------|------------------|
| Castor Height (mm)       | 128              |
| Castor Type              | Swivel           |
| Swivel Radius (mm)       | 90               |
| Fixing Option            | Plate            |
| Bearing Type             | Plain            |
| To Suit Fixing Bolt (mm) | 12               |
| Wheel Material           | Nylon            |
| Colour / Shore Hardness  | White Nylon      |
| Temperature Resistance   | -30 °C TO +80 °C |
| Load Capacity (kg)       | 200              |
| Tread (mm)               | 32               |
| Height (mm)              | 444              |
| Lifting Stroke (mm)      | 160              |