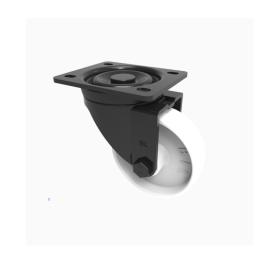

## Nylon Plate Swivel Castor 100mm 250kg Load

Product code: BLKH100NYBJ

Pressed steel black painted swivel castor with a top plate fixing fitted with a white nylon wheel with single ball bearing and retainer caps. Wheel diameter 100mm, tread width 36mm, overall height 128mm, top plate 105mm x 86mm, hole centres 80mm x 60mm. Load capacity 250kg.

| Diameter (mm)            | 100              |
|--------------------------|------------------|
| Castor Type              | Swivel           |
| Fixing Option            | Plate            |
| Height (mm)              | 128              |
| Wheel Material           | Nylon            |
| Colour / Shore Hardness  | White Nylon      |
| Temperature Resistance   | -30 °C TO +80 °C |
| Bearing Type             | Ball             |
| Load Capacity (kg)       | 250              |
| Tread (mm)               | 36               |
| Swivel Radius (mm)       | 90               |
| Plate Size (mm)          | 105 x 86         |
| Hole Centres (mm)        | 80 X 60          |
| Top Plate Thickness (mm) | 3                |
| Fork Thickness (mm)      | 3                |
| To Suit Fixing Bolt (mm) | 8                |