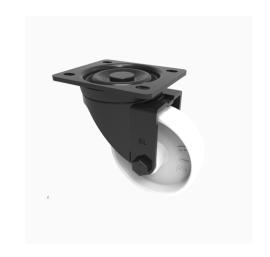

## Nylon Plate Swivel Castor 125mm 300kg Load

Product code: BLKH125NYBJ

Pressed steel black painted swivel castor with a top plate fixing fitted with a white nylon wheel with a single ball bearing and retaing caps. Wheel diameter 125mm, tread width 37mm, overall height 156mm, plate size 105mm x 86mm, hole centres 80mm x 60mm. Load capacity 300kg.

| Diameter (mm)            | 125              |
|--------------------------|------------------|
| Castor Type              | Swivel           |
| Fixing Option            | Plate            |
| Height (mm)              | 155              |
| Wheel Material           | Nylon            |
| Colour / Shore Hardness  | White Nylon      |
| Temperature Resistance   | -30 °C TO +80 °C |
| Bearing Type             | Ball             |
| Load Capacity (kg)       | 300              |
| Tread (mm)               | 37               |
| Swivel Radius (mm)       | 106              |
| Plate Size (mm)          | 105 x 86         |
| Hole Centres (mm)        | 80 X 60          |
| Top Plate Thickness (mm) | 3                |
| Fork Thickness (mm)      | 3                |
| To Suit Fixing Bolt (mm) | 8                |