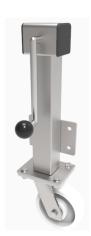

## Nylon Plate Swivel Castor 125mm 600kg Load

Product code: JAZHS125NYBJ

Side winding jacking unit with maximum lift of 200mm fitted with a Fabricated swivel castor with a top plate fixing fitted with a white nylon wheel with ball bearings. Wheel diameter 125mm, tread width 45mm,maximum Load for the complete unit is capacity 600kg.Please note Jacking castors are rated on a different principal to other castors and we recommend the total lifted load is divided over just 2 jacking units. for other dimensions please refer to the BIL catalogue or request a drawing. When jacked up to the height please beware of any obstacles as a sudden shock could result in the inner square tube bending around the outer tube. DO NOT OVERWIND Handle excessively more than what is needed as this will cause the pin in the gearbox to shear. (This is a safety precaution against over loading the unit)

| Diameter (mm)            | 125              |
|--------------------------|------------------|
| Castor Height (mm)       | 165              |
| Castor Type              | Swivel           |
| Swivel Radius (mm)       | 101              |
| Fixing Option            | Plate            |
| Bearing Type             | Ball             |
| To Suit Fixing Bolt (mm) | 10               |
| Wheel Material           | Nylon            |
| Colour / Shore Hardness  | White Nylon      |
| Temperature Resistance   | -30 °C TO +80 °C |
| Load Capacity (kg)       | 600              |
| Tread (mm)               | 45               |
| Height (mm)              | 572 / 772        |
| Lifting Stroke (mm)      | 200              |
| Handle Option            | Fixed            |