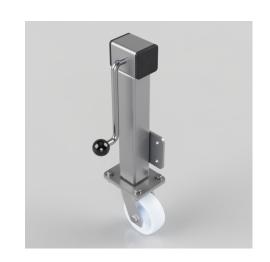

## Nylon Plate Swivel Castor 125mm 600kg Load

**Product code: JAZHS125NYB** 

Side winding jacking unit with maximum lift of 200mm fitted with a Fabricated swivel castor with a top plate fixing fitted with a white nylon wheel with roller bearing. Wheel diameter 125mm, tread width 45mm, maximum Load for the complete unit is capacity 600kg. Please note Jacking castors are rated on a different principal to other castors and we recommend the total lifted load is divided over just 2 jacking units. for other dimensions please refer to the BIL catalogue or request a drawing. When jacked up to the height please be aware of any obstacles as a sudden shock could result in the inner square tube bending around the outer tube. DO NOT OVERWIND Handle excessively more than what is needed as this will cause the pin in the gearbox to shear. (This is a safety precaution against over loading the unit)

| Diameter (mm)            | 125              |
|--------------------------|------------------|
| Castor Height (mm)       | 165              |
| Castor Type              | Swivel           |
| Swivel Radius (mm)       | 101              |
| Fixing Option            | Plate            |
| Bearing Type             | Roller           |
| To Suit Fixing Bolt (mm) | 10               |
| Wheel Material           | Nylon            |
| Colour / Shore Hardness  | White Nylon      |
| Temperature Resistance   | -30 °C TO +80 °C |
| Load Capacity (kg)       | 600              |
| Tread (mm)               | 45               |
| Height (mm)              | 572 / 772        |
| Lifting Stroke (mm)      | 200              |
| Handle Option            | Fixed            |