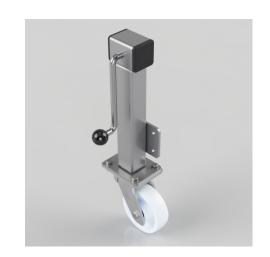

## Nylon Plate Swivel Castor 150mm 1000kg Load

Product code: JAZHSK150NYBJ

Side winding jacking unit with maximum lift of 200mm fitted with a Fabricated swivel castor with a top plate fixing fitted with a white nylon wheel with ball bearings. Wheel diameter 150mm, tread width 50mm, maximum Load for the complete unit is capacity 1000kg. Please note Jacking castors are rated on a different principal to other castors and we recommend the total lifted load is divided over just 2 jacking units. for other dimensions please refer to the BIL catalogue or request a drawing. When jacked up to the height please be aware of any obstacles as a sudden shock could result in the inner square tube bending around the outer tube. DO NOT OVERWIND Handle excessively more than what is needed as this will cause the pin in the gearbox to shear. (This is a safety precaution against over loading the unit)

| Diameter (mm)            | 150              |
|--------------------------|------------------|
| Castor Height (mm)       | 200              |
| Castor Type              | Swivel           |
| Swivel Radius (mm)       | 130              |
| Fixing Option            | Plate            |
| Bearing Type             | Ball             |
| To Suit Fixing Bolt (mm) | 10               |
| Wheel Material           | Nylon            |
| Colour / Shore Hardness  | White Nylon      |
| Temperature Resistance   | -30 °C TO +80 °C |
| Load Capacity (kg)       | 1000             |
| Tread (mm)               | 45               |
| Height (mm)              | 607 / 807        |
| Lifting Stroke (mm)      | 200              |
| Handle Option            | Fixed            |