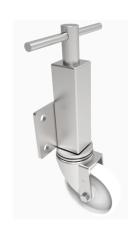

## Nylon Plate Swivel Castor 150mm 250kg Load

Product code: JAZ150NYBJ

Yellow zinc plated box jacking unit with side fitting plate and a 75mm lift fitted with a 150mm white zinc plated swivel pressed steel castor with a white nylon wheel with ball bearing bore with a load capacity of 250kg Please note Jacking castors are rated on a different principal to other castors and we recommend the total lifted load is divided over just 2 jacking units.1 extra safety point is when jacked up please beware of any obstacles as a sudden shock could result in the inner square tube bending around the outer tube. Please refer to the BIL catalogue or request a drawing

| Diameter (mm)            | 150              |
|--------------------------|------------------|
| Castor Height (mm)       | 188              |
| Castor Type              | Swivel           |
| Swivel Radius (mm)       | 128              |
| Fixing Option            | Plate            |
| Bearing Type             | Ball             |
| To Suit Fixing Bolt (mm) | 14               |
| Wheel Material           | Nylon            |
| Colour / Shore Hardness  | White Nylon      |
| Temperature Resistance   | -30 °C TO +80 °C |
| Load Capacity (kg)       | 250              |
| Tread (mm)               | 45               |
| Height (mm)              | 426 / 501        |
| Lifting Stroke (mm)      | 75               |