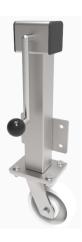

## Nylon Plate Swivel Castor 200mm 1000kg Load

## Product code: JAZHSK200NYB

Side winding jacking unit with maximum lift of 200mm fitted with a Fabricated swivel castor with a top plate fixing fitted with a white nylon wheel with a roller bearing. Wheel diameter 2000mm, tread width 50mm, maximum Load for the complete unit is capacity 1000kg.Please note Jacking castors are rated on a different principal to other castors and we recommend the total lifted load is divided over just 2 jacking units. for other dimensions please refer to the BIL catalogue or request a drawing.when jacked up to the height please beaware of any obstacles as a sudden shock could result in the inner square tube bending around the outer tube. DO NOT OVERWIND Handle excessively more than what is needed as this will cause the pin in the gearbox to shear. (This is a safety precaution against over loading the unit)

| Diameter (mm)            | 200              |
|--------------------------|------------------|
| Castor Height (mm)       | 250              |
| Castor Type              | Swivel           |
| Swivel Radius (mm)       | 165              |
| Fixing Option            | Plate            |
| Bearing Type             | Roller           |
| To Suit Fixing Bolt (mm) | 10               |
| Wheel Material           | Nylon            |
| Colour / Shore Hardness  | White Nylon      |
| Temperature Resistance   | -30 °C TO +80 °C |
| Load Capacity (kg)       | 1000             |
| Tread (mm)               | 50               |
| Height (mm)              | 657 / 857        |
| Lifting Stroke (mm)      | 200              |
| Handle Option            | Fixed            |