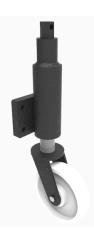

## Nylon Plate Swivel Castor 200mm 1000kg Load

## Product code: JAZXXHK200NYBJ

Fabricated 75mm lift swivel jacking bracket with fixing plate fitted with a white nylon wheel with ball bearings. Wheel diameter 200mm, tread width 50mm, overall height when open 683mm and 607mm when closed, plate size 152mm x 106mm, hole centres 114mm x 64mm Load capacity 1000kg.

| Diameter (mm)            | 200              |
|--------------------------|------------------|
| Height (mm)              | 621              |
| Castor Type              | Swivel           |
| Swivel Radius (mm)       | 160              |
| Fixing Option            | Plate            |
| Bearing Type             | Ball             |
| To Suit Fixing Bolt (mm) | 12               |
| Wheel Material           | Nylon            |
| Colour / Shore Hardness  | White Nylon      |
| Temperature Resistance   | -30 °C TO +80 °C |
| Load Capacity (kg)       | 1000             |
| Tread (mm)               | 50               |
| Lifting Stroke (mm)      | 75               |