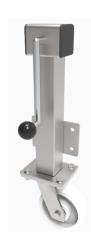

## Nylon Plate Swivel Castor 200mm 1000kg Load

Product code: JAZHSK200NY

Side winding jacking unit with maximum lift of 200mm fitted with a Fabricated swivel castor with a top plate fixing fitted with a white nylon wheel with a plain bore. Wheel diameter 200mm, tread width 50mm, maximum Load for the complete unit is capacity 1000kg.Please note Jacking castors are rated on a different principal to other castors and we recommend the total lifted load is divided over just 2 jacking units. for other dimensions please refer to the BIL catalogue or request a drawing.when jacked up to the height please beaware of any obstacles as a sudden shock could result in the inner square tube bending around the outer tube. DO NOT OVERWIND Handle excessively more than what is needed as this will cause the pin in the gearbox to shear. (This is a safety precaution against over loading the unit)