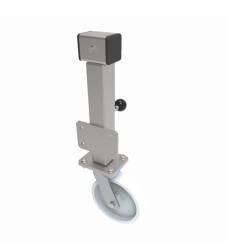

## Nylon Plate Swivel Castor 200mm 600kg Load

Product code: JAZHS200NYB

Side winding jacking unit with maximum lift of 200mm fitted with a Fabricated swivel castor with a top plate fixing fitted with a white nylon wheel with a roller bearing bore. Wheel diameter 200mm, tread width 50mm, maximum Load for the complete unit is capacity 600kg. Please note Jacking castors are rated on a different principal to other castors and we recommend the total lifted load is divided over just 2 jacking units. for other dimensions please refer to the BIL catalogue or request a drawing. when jacked up to the height please beaware of any obstacles as a sudden shock could result in the inner square tube bending around the outer tube. DO NOT OVERWIND Handle excessively more than what is needed as this will cause the pin in the gearbox to shear. (This is a safety precaution against over loading the unit)

| Diameter (mm)            | 200              |
|--------------------------|------------------|
| Diameter (mm)            |                  |
| Castor Height (mm)       | 241              |
| Castor Type              | Swivel           |
| Swivel Radius (mm)       | 156              |
| Fixing Option            | Plate            |
| Bearing Type             | Roller           |
| To Suit Fixing Bolt (mm) | 10               |
| Wheel Material           | Nylon            |
| Colour / Shore Hardness  | White Nylon      |
| Temperature Resistance   | -30 °C TO +80 °C |
| Load Capacity (kg)       | 600              |
| Tread (mm)               | 50               |
| Height (mm)              | 648 / 848        |
| Lifting Stroke (mm)      | 200              |
| Handle Option            | Fixed            |