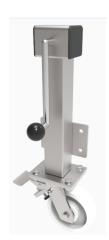

## Nylon Plate Swivel Castor 200mm 600kg Load

**Product code: JAZHS200NYBJ** 

Side winding jacking unit with maximum lift of 200mm fitted with a Fabricated swivel castor with a top plate fixing fitted with a white nylon wheel with ball bearing bore. Wheel diameter 200mm, tread width 50mm, maximum Load for the complete unit is capacity 600kg. Please note Jacking castors are rated on a different principal to other castors and we recommend the total lifted load is divided over just 2 jacking units. for other dimensions please refer to the BIL catalogue or request a drawing. when jacked up to the height please beaware of any obstacles as a sudden shock could result in the inner square tube bending around the outer tube. DO NOT OVERWIND Handle excessively more than what is needed as this will cause the pin in the gearbox to shear. (This is a safety precaution against over loading the unit)

| Diameter (mm)            | 200              |
|--------------------------|------------------|
| Castor Height (mm)       | 241              |
| Castor Type              | Swivel           |
| Swivel Radius (mm)       | 156              |
| Fixing Option            | Plate            |
| Bearing Type             | Ball             |
| To Suit Fixing Bolt (mm) | 10               |
| Wheel Material           | Nylon            |
| Colour / Shore Hardness  | White Nylon      |
| Temperature Resistance   | -30 °C TO +80 °C |
| Load Capacity (kg)       | 600              |
| Tread (mm)               | 50               |
| Height (mm)              | 648 / 848        |
| Lifting Stroke (mm)      | 200              |
| Handle Option            | Fixed            |