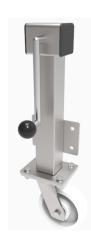

## Nylon Plate Swivel Castor 200mm 600kg Load

**Product code: JAZHS200NY** 

Side winding jacking unit with maximum lift of 200mm fitted with a Fabricated swivel castor with a top plate fixing fitted with a white nylon wheel with a plain bore. Wheel diameter 2000mm, tread width 50mm, maximum Load for the complete unit is capacity 600kg. Please note Jacking castors are rated on a different principal to other castors and we recommend the total lifted load is divided over just 2 jacking units. for other dimensions please refer to the BIL catalogue or request a drawing. when jacked up to the height please beaware of any obstacles as a sudden shock could result in the inner square tube bending around the outer tube. DO NOT OVERWIND Handle excessively more than what is needed as this will cause the pin in the gearbox to shear. (This is a safety precaution against over loading the unit)