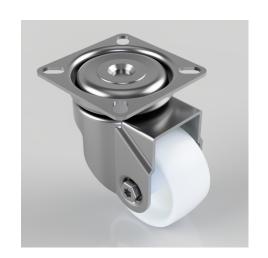

## Nylon Plate Swivel Castor 50mm 50kg Load

**Product code: BZRA50NY** 

Pressed steel swivel castor with a flat plate fitted with a white nylon wheel with a plain bore. Wheel diameter 50mm, tread width 24mm, overall height 74mm plate size 60mm x 60mm, hole centres 49mm x 49mm or 43mm x 43mm with a Load capacity 50kg.

| Diameter (mm)            | 50               |
|--------------------------|------------------|
| Fixing Option            | Plate            |
| Castor Type              | Swivel           |
| Plate Size (mm)          | 60 x 60          |
| Hole Centres (mm)        | 49/43 x 49/43    |
| Height (mm)              | 74               |
| Bearing Type             | Plain            |
| Swivel Radius (mm)       | 50               |
| Wheel Material           | Nylon            |
| Colour / Shore Hardness  | White Nylon      |
| Top Plate Thickness (mm) | 1.8              |
| Fork Thickness (mm)      | 1.8              |
| Temperature Resistance   | -15 °C TO +80 °C |
| To Suit Fixing Bolt (mm) | 6                |
| Tread (mm)               | 24               |
| Load Capacity (kg)       | 50               |