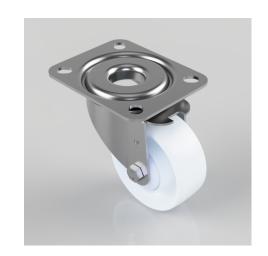

## Nylon Plate Swivel Castor 80mm 150kg Load

Product code: BZMM80NYBJ

Pressed steel swivel castor with a top plate fixing fitted with a white nylon wheel with single ball bearing and hub caps. Wheel diameter 80mm, tread width 32mm, overall height 105mm, plate size 105mm x 85mm, hole centres 80mm x 60mm. Load capacity 150kg.

| Diameter (mm)            | 00               |
|--------------------------|------------------|
| Diameter (mm)            | 80               |
| Castor Type              | Swivel           |
| Fixing Option            | Plate            |
| Height (mm)              | 105              |
| Wheel Material           | Nylon            |
| Colour / Shore Hardness  | White Nylon      |
| Temperature Resistance   | -30 °C TO +80 °C |
| Bearing Type             | Ball             |
| Load Capacity (kg)       | 150              |
| Tread (mm)               | 32               |
| Swivel Radius (mm)       | 74               |
| Plate Size (mm)          | 105 X 85         |
| Hole Centres (mm)        | 80 X 60          |
| Top Plate Thickness (mm) | 2.5              |
| Fork Thickness (mm)      | 2                |
| To Suit Fixing Bolt (mm) | 8                |