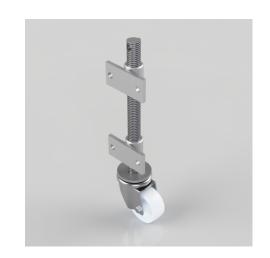

## Nylon Plate Swivel Castor 80mm 200kg Load

**Product code: JAB80NY** 

Open screw thread jacking castor with side fitting nuts with 160mm lift fitted with a 80mm white zinc plated swivel pressed steel castor with a white nylon wheel wheel with a plain bore and a load capacity of 200kg Please note Jacking castors are rated on a different principal to other castors and we recommend the total lifted load is divided over just 2 jacking units.1 extra safety point is when jacked up please beware of any obstacles as a sudden shock could result in bending the thread but more likely the castor will tear away from the screw thread. Please refer to the BIL catalogue or request a drawing

| Diameter (mm)            | 80               |
|--------------------------|------------------|
| Castor Height (mm)       | 110              |
| Castor Type              | Swivel           |
| Swivel Radius (mm)       | 78               |
| Fixing Option            | Plate            |
| Bearing Type             | Plain            |
| To Suit Fixing Bolt (mm) | 12               |
| Wheel Material           | Nylon            |
| Colour / Shore Hardness  | White Nylon      |
| Temperature Resistance   | -30 °C TO +80 °C |
| Load Capacity (kg)       | 200              |
| Tread (mm)               | 35               |
| Height (mm)              | 426              |
| Lifting Stroke (mm)      | 160              |