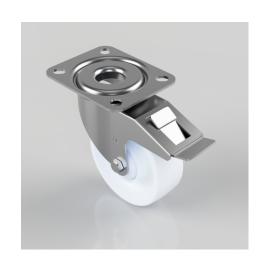

## Nylon Plate Swivel Castor Brake 100mm 180kg Load

Product code: BZMM100NYBJSWB

Pressed steel swivel castor with a top plate fixing fitted with a white nylon wheel with single ball bearing and hub caps with a total lock brake. Wheel diameter 100mm, tread width 36mm, overall height 128mm, plate size 105mm x 85mm, hole centres 80mm x 60mm. Load capacity 180kg.

| Diameter (mm)            | 100                          |
|--------------------------|------------------------------|
| Castor Type              | Swivel with Total Lock Brake |
| Fixing Option            | Plate                        |
| Height (mm)              | 128                          |
| Wheel Material           | Nylon                        |
| Colour / Shore Hardness  | White Nylon                  |
| Temperature Resistance   | -30 °C TO +80 °C             |
| Bearing Type             | Ball                         |
| Load Capacity (kg)       | 180                          |
| Tread (mm)               | 36                           |
| Swivel Radius (mm)       | 118                          |
| Plate Size (mm)          | 105 X 85                     |
| Hole Centres (mm)        | 80 X 60                      |
| Top Plate Thickness (mm) | 2.5                          |
| Fork Thickness (mm)      | 2                            |
| To Suit Fixing Bolt (mm) | 8                            |