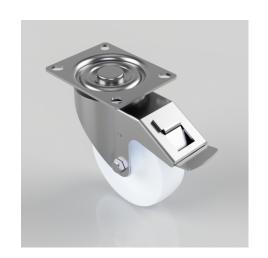

## Nylon Plate Swivel Castor Brake 100mm 180kg Load

Product code: BZGMM100NYBSWB

Pressed steel swivel castor with a top plate fixing fitted with a white nylon wheel with a roller bearing and total lock brake. Wheel diameter 100mm, tread width 30mm, overall height 128mm, top plate 98mm x 78mm, hole centres 82/78mm x 62/58mm, Load capacity 180kg.

| Diameter (mm)            | 100                          |
|--------------------------|------------------------------|
| Castor Type              | Swivel with Total Lock Brake |
| Fixing Option            | Plate                        |
| Height (mm)              | 128                          |
| Wheel Material           | Nylon                        |
| Colour / Shore Hardness  | White Nylon                  |
| Temperature Resistance   | -30 °C TO +80 °C             |
| Bearing Type             | Roller                       |
| Load Capacity (kg)       | 180                          |
| Tread (mm)               | 30                           |
| Swivel Radius (mm)       | 118                          |
| Plate Size (mm)          | 98 X 78                      |
| Hole Centres (mm)        | 82/78 X 62/58                |
| Top Plate Thickness (mm) | 2.5                          |
| Fork Thickness (mm)      | 2.5                          |
| To Suit Fixing Bolt (mm) | 8                            |