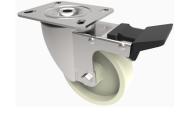

## Nylon Plate Swivel Castor Brake 100mm 200kg Load

Product code: BZXM100NYSWBHT

Pressed steel swivel castor with a top plate fixing fitted with a off white nylon wheel with a plain bore and total lock brake . Wheel diameter 100mm, tread width 40mm, overall height 130mm, top plate 100mm x 85mm, hole centres 80mm x 60mm or 75mm x 45mm. Load capacity 200kg at a maximum 150c.