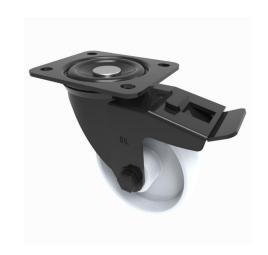

## Nylon Plate Swivel Castor Brake 100mm 270kg Load

Product code: BLKH100NYBSWB

Pressed steel black painted swivel castor with a top plate fixing fitted with a white nylon wheel with roller bearings and total lock brake. Wheel diameter 100mm, tread width 32mm, overall height 128mm, top plate 105mm x 86mm, hole centres 80mm x 60mm. Load capacity 270kg

| Diameter (mm)            | 100                          |
|--------------------------|------------------------------|
| Castor Type              | Swivel with Total Lock Brake |
| Fixing Option            | Plate                        |
| Height (mm)              | 128                          |
| Wheel Material           | Nylon                        |
| Colour / Shore Hardness  | White Nylon                  |
| Temperature Resistance   | -30 °C TO +80 °C             |
| Bearing Type             | Roller                       |
| Load Capacity (kg)       | 270                          |
| Tread (mm)               | 32                           |
| Swivel Radius (mm)       | 115                          |
| Plate Size (mm)          | 105 x 86                     |
| Hole Centres (mm)        | 80 X 60                      |
| Top Plate Thickness (mm) | 3                            |
| Fork Thickness (mm)      | 3                            |
| To Suit Fixing Bolt (mm) | 8                            |