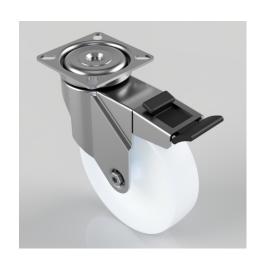

## Nylon Plate Swivel Castor Brake 100mm 70kg Load

Product code: BZRA100NYSWB

Pressed steel swivel castor with a flat plate fitted with a white nylon wheel with a plain bore and a total lock brake. Wheel diameter 100mm, tread width 24mm, overall height 124mm plate size 60mm x 60mm, hole centres 49mm x 49mm or 43mm x 43mm with a Load capacity 70kg.

| Diameter (mm)            | 100                          |
|--------------------------|------------------------------|
| Fixing Option            | Plate                        |
| Castor Type              | Swivel with Total Lock Brake |
| Plate Size (mm)          | 60 x 60                      |
| Hole Centres (mm)        | 49/43 x 49/43                |
| Height (mm)              | 124                          |
| Bearing Type             | Plain                        |
| Swivel Radius (mm)       | 101                          |
| Wheel Material           | Nylon                        |
| Colour / Shore Hardness  | White Nylon                  |
| Top Plate Thickness (mm) | 1.8                          |
| Fork Thickness (mm)      | 1.8                          |
| Temperature Resistance   | -15 °C TO +80 °C             |
| To Suit Fixing Bolt (mm) | 6                            |
| Tread (mm)               | 24                           |
| Load Capacity (kg)       | 70                           |