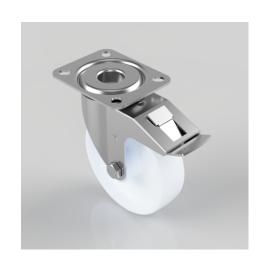

## Nylon Plate Swivel Castor Brake 125mm 200kg Load

Product code: SSMM125NYBSWB

Grade 304 Pressed stainless steel swivel castor with a top plate fixing fitted with a white nylon wheel with a roller bearing and swivel wheel brake. Wheel diameter 125mm, tread width 35mm, overall height 155mm, top plate 105mm x 85mm, hole centres 80mm x 60mm. Load capacity 200kg

| Diameter (mm)            | 125                          |
|--------------------------|------------------------------|
| Fixing Option            | Plate                        |
| Castor Type              | Swivel with Total Lock Brake |
| Height (mm)              | 155                          |
| Wheel Material           | Nylon                        |
| Colour / Shore Hardness  | White Nylon                  |
| Bearing Type             | Roller                       |
| Tread (mm)               | 35                           |
| Fork Thickness (mm)      | 2                            |
| To Suit Fixing Bolt (mm) | 8                            |
| Load Capacity (kg)       | 200                          |
| Temperature Resistance   | -30 °C TO +80 °C             |
| Plate Size (mm)          | 105 X 85                     |
| Hole Centres (mm)        | 80 X 60                      |
| Top Plate Thickness (mm) | 2.5                          |
| Swivel Radius (mm)       | 123                          |