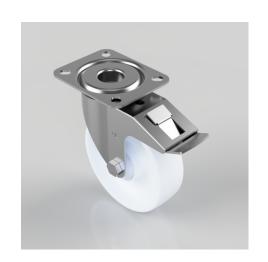

## Nylon Plate Swivel Castor Brake 125mm 200kg Load

Product code: BZMM125NYBJSWB

Pressed steel swivel castor with a top plate fixing fitted with a white nylon wheel with single ball bearing and hub caps and a total lock brake. Wheel diameter 125mm, tread width 37mm, overall height 155mm, plate size 105mm x 85mm, hole centres 80mm x 60mm. Load capacity 200kg.

| Diameter (mm)            | 125                          |
|--------------------------|------------------------------|
| Castor Type              | Swivel with Total Lock Brake |
| Fixing Option            | Plate                        |
| Height (mm)              | 155                          |
| Wheel Material           | Nylon                        |
| Colour / Shore Hardness  | White Nylon                  |
| Temperature Resistance   | -30 °C TO +80 °C             |
| Bearing Type             | Ball                         |
| Load Capacity (kg)       | 200                          |
| Tread (mm)               | 37                           |
| Swivel Radius (mm)       | 123                          |
| Plate Size (mm)          | 105 X 85                     |
| Hole Centres (mm)        | 80 X 60                      |
| Top Plate Thickness (mm) | 2.5                          |
| Fork Thickness (mm)      | 2                            |
| To Suit Fixing Bolt (mm) | 8                            |