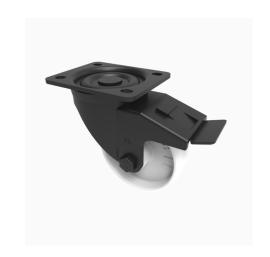

## Nylon Plate Swivel Castor Brake 125mm 300kg Load

Product code: BLKH125NYBJSWB

Pressed steel black painted swivel castor with a top plate fixing fitted with a white nylon wheel with a single ball bearing and retaing caps and a total lock brake. Wheel diameter 125mm, tread width 37mm, overall height 156mm, plate size 105mm x 86mm, hole centres 80mm x 60mm. Load capacity 300kg.

| Diameter (mm)            | 125                          |
|--------------------------|------------------------------|
| Castor Type              | Swivel with Total Lock Brake |
| Fixing Option            | Plate                        |
| Height (mm)              | 155                          |
| Wheel Material           | Nylon                        |
| Colour / Shore Hardness  | White Nylon                  |
| Temperature Resistance   | -30 °C TO +80 °C             |
| Bearing Type             | Ball                         |
| Load Capacity (kg)       | 300                          |
| Tread (mm)               | 37                           |
| Swivel Radius (mm)       | 115                          |
| Plate Size (mm)          | 105 x 86                     |
| Hole Centres (mm)        | 80 X 60                      |
| Top Plate Thickness (mm) | 3                            |
| Fork Thickness (mm)      | 3                            |
| To Suit Fixing Bolt (mm) | 8                            |