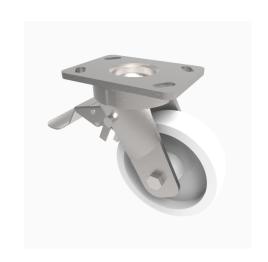

## Nylon Plate Swivel Castor Brake 150mm 750kg Load

**Product code: BZK150NYSWB** 

Fabricated swivel castor with a top plate fixing fitted with a white nylon wheel with plain bearing and total lock brake. Wheel diameter 150mm, tread width 45mm, overall height 200mm, top plate 150mm x 110mm, hole centres 105mm x 80mm or 121mm x 59mm. Load capacity 750kg.

| Diameter (mm)            | 150                          |
|--------------------------|------------------------------|
| Fixing Option            | Plate                        |
| Castor Type              | Swivel with Total Lock Brake |
| Bearing Type             | Plain                        |
| Height (mm)              | 200                          |
| Plate Size (mm)          | 150 x 110                    |
| Hole Centres (mm)        | 105/121 x 80/59              |
| To Suit Fixing Bolt (mm) | 12                           |
| Wheel Material           | Nylon                        |
| Colour / Shore Hardness  | White Nylon                  |
| Temperature Resistance   | -30 °C TO +80 °C             |
| Top Plate Thickness (mm) | 7.5                          |
| Fork Thickness (mm)      | 6                            |
| Swivel Radius (mm)       | 140                          |
| Load Capacity (kg)       | 750                          |
| Tread (mm)               | 45                           |