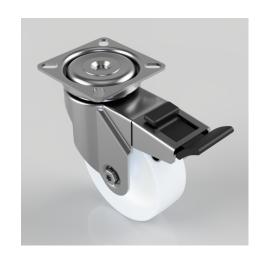

## Nylon Plate Swivel Castor Brake 75mm 60kg Load

**Product code: BZRA75NYSWB** 

Pressed steel swivel castor with a flat plate fitted with a white nylon wheel with a plain bore and a total lock brake. Wheel diameter 75mm, tread width 24mm, overall height 101mm plate size 60mm x 60mm, hole centres 49mm x 49mm or 43mm x 43mm with a Load capacity 60kg.

| Diameter (mm)            | 75                           |
|--------------------------|------------------------------|
| Fixing Option            | Plate                        |
| Castor Type              | Swivel with Total Lock Brake |
| Plate Size (mm)          | 60 x 60                      |
| Hole Centres (mm)        | 49/43 x 49/43                |
| Height (mm)              | 101                          |
| Bearing Type             | Plain                        |
| Swivel Radius (mm)       | 94                           |
| Wheel Material           | Nylon                        |
| Colour / Shore Hardness  | White Nylon                  |
| Top Plate Thickness (mm) | 1.8                          |
| Fork Thickness (mm)      | 1.8                          |
| Temperature Resistance   | -15 °C TO +80 °C             |
| To Suit Fixing Bolt (mm) | 6                            |
| Tread (mm)               | 24                           |
| Load Capacity (kg)       | 60                           |