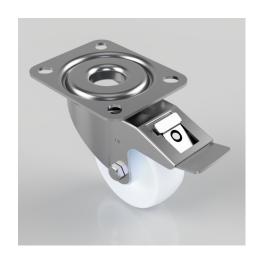

## Nylon Plate Swivel Castor Brake 80mm 150kg Load

Product code: BZMM80NYBSWB

Pressed steel swivel castor with top plate fixing fitted with a white nylon wheel with plain bore and total lock brake. Wheel diameter 80mm, tread width 30mm, overall height 105mm, top plate 105mm x 85mm, hole centres 80mm x 60mm. Load capacity 150kg.

| Diameter (mm)            | 80                           |
|--------------------------|------------------------------|
| Castor Type              | Swivel with Total Lock Brake |
| Fixing Option            | Plate                        |
| Height (mm)              | 105                          |
| Wheel Material           | Nylon                        |
| Colour / Shore Hardness  | White Nylon                  |
| Temperature Resistance   | -30 °C TO +80 °C             |
| Bearing Type             | Roller                       |
| Load Capacity (kg)       | 150                          |
| Tread (mm)               | 30                           |
| Swivel Radius (mm)       | 111                          |
| Plate Size (mm)          | 105 X 85                     |
| Hole Centres (mm)        | 80 X 60                      |
| Top Plate Thickness (mm) | 2.5                          |
| Fork Thickness (mm)      | 2                            |
| To Suit Fixing Bolt (mm) | 8                            |