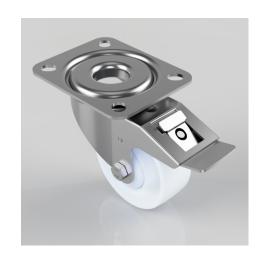

## Nylon Plate Swivel Castor Brake 80mm 150kg Load

Product code: BZMM80NYBJSWB

Pressed steel swivel castor with a top plate fixing fitted with a white nylon wheel with single ball bearing and hub caps and a total lock brake. Wheel diameter 80mm, tread width 32mm, overall height 105mm, plate size 105mm x 85mm, hole centres 80mm x 60mm. Load capacity 150kg.

| Diameter (mm)            | 80                           |
|--------------------------|------------------------------|
| Castor Type              | Swivel with Total Lock Brake |
| Fixing Option            | Plate                        |
| Height (mm)              | 105                          |
| Wheel Material           | Nylon                        |
| Colour / Shore Hardness  | White Nylon                  |
| Temperature Resistance   | -30 °C TO +80 °C             |
| Bearing Type             | Ball                         |
| Load Capacity (kg)       | 150                          |
| Tread (mm)               | 32                           |
| Swivel Radius (mm)       | 111                          |
| Plate Size (mm)          | 105 X 85                     |
| Hole Centres (mm)        | 80 X 60                      |
| Top Plate Thickness (mm) | 2.5                          |
| Fork Thickness (mm)      | 2                            |
| To Suit Fixing Bolt (mm) | 8                            |