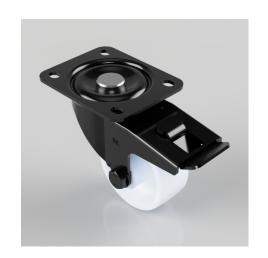

## Nylon Plate Swivel Castor Brake 80mm 250kg Load

**Product code: BLKH80NYSWB** 

Pressed steel black painted swivel castor with a top plate fixing fitted with a white nylon wheel with a plain bore and a total lock brake. Wheel diameter 80mm, tread width 35mm, overall height 110mm, plate size 105mm x 86mm, hole centres 80mm x 60mm. Load capacity 250kg.