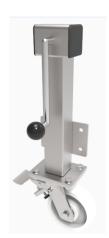

## Nylon Plate Swivel Castor Brake Locking Castor 125mm 600kg Load

Product code: JAZHS125NYBJSWB

Side winding Swivel Castor Brake jacking unit with maximum lift of 200mm fitted with a Fabricated swivel castor with a top plate fixing fitted with a white nylon wheel with ball bearings. Wheel diameter 125mm, tread width 45mm,maximum Load for the complete unit is capacity 600kg.Please note Jacking castors are rated on a different principal to other castors and we recommend the total lifted load is divided over just 2 jacking units. for other dimensions please refer to the BIL catalogue or request a drawing.when jacked up to the height please beaware of any obstacles as a sudden shock could result in the inner square tube bending around the outer tube. DO NOT OVERWIND Handle excessively more than what is needed as this will cause the pin in the gearbox to shear. (This is a safety precaution against over loading the unit)

| Diameter (mm)            | 125                          |
|--------------------------|------------------------------|
| Castor Height (mm)       | 165                          |
| Castor Type              | Swivel with Total Lock Brake |
| Swivel Radius (mm)       | 101                          |
| Fixing Option            | Plate                        |
| Bearing Type             | Ball                         |
| To Suit Fixing Bolt (mm) | 10                           |
| Wheel Material           | Nylon                        |
| Colour / Shore Hardness  | White Nylon                  |
| Temperature Resistance   | -30 °C TO +80 °C             |
| Load Capacity (kg)       | 600                          |
| Tread (mm)               | 45                           |
| Height (mm)              | 572 / 772                    |
| Lifting Stroke (mm)      | 200                          |
| Handle Option            | Fixed                        |