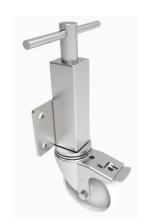

## Nylon Plate Swivel Castor Brake Locking Castor 150mm 250kg Load

**Product code: JAZ150NYBSWB** 

Zinc plated box jacking unit with side fitting plate and a 75mm lift fitted with a 150mm white zinc plated swivel pressed steel castor with a white nylon wheel and total lock brake, with a roller bearing bore with a load capacity of 250kg Please note Jacking castors are rated on a different principal to other castors and we recommend the total lifted load is divided over just 2 jacking units.1 extra safety point is when jacked up please beware of any obstacles as a sudden shock could result in the inner square tube bending around the outer tube. Please refer to the BIL catalogue or request a drawing

| Diameter (mm)            | 150                          |
|--------------------------|------------------------------|
| Castor Height (mm)       | 188                          |
| Castor Type              | Swivel with Total Lock Brake |
| Swivel Radius (mm)       | 168                          |
| Fixing Option            | Plate                        |
| Bearing Type             | Roller                       |
| To Suit Fixing Bolt (mm) | 14                           |
| Wheel Material           | Nylon                        |
| Colour / Shore Hardness  | White Nylon                  |
| Temperature Resistance   | -30 °C TO +80 °C             |
| Load Capacity (kg)       | 250                          |
| Tread (mm)               | 45                           |
| Height (mm)              | 426 / 501                    |
| Lifting Stroke (mm)      | 75                           |