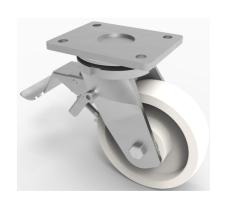

## Nylon Plate Swivel Castor Brake125mm 750kg Load

Product code: BZSAB125LNYBSWB

Fabricated zinc plated swivel castor with plate fixing fitted with a white nylon wheel with roller bearings and a total lock brake. Wheel diameter 125mm, tread width 45mm, overall height 175mm, plate size 138mm x 110mm, hole centrtes 105mm x 80mm/75mm. Load capacity 750kg.

| Diameter (mm)            | 125                          |
|--------------------------|------------------------------|
| Fixing Option            | Plate                        |
| Castor Type              | Swivel with Total Lock Brake |
| Bearing Type             | Roller                       |
| Height (mm)              | 175                          |
| Plate Size (mm)          | 138 x 110                    |
| Hole Centres (mm)        | 105 x 80                     |
| To Suit Fixing Bolt (mm) | 10                           |
| Wheel Material           | Nylon                        |
| Colour / Shore Hardness  | White Nylon                  |
| Temperature Resistance   | -30 °C TO +80 °C             |
| Top Plate Thickness (mm) | 8                            |
| Fork Thickness (mm)      | 6                            |
| Swivel Radius (mm)       | 120                          |
| Load Capacity (kg)       | 750                          |
| Tread (mm)               | 45                           |